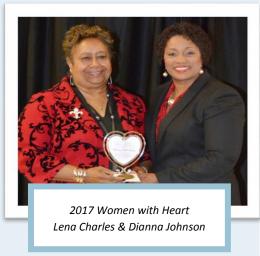

WINGS - \$150 year (Women in the next generation) You will receive all e-news; policy and legislative alerts throughout the year, invitation to WU social events, invitations to attend local and state level advocacy and educational events, opportunity to attend WU Board of Directors meetings where agendas and programs are developed and decisions made. Will receive free ticket to Women With Heart or other fundraising events. Will have the opportunity to attend as a representative to events, forums and summits related to the WU agenda.

**Legacy Level—\$300 year.** You will receive all e-news; policy and legislative alerts throughout the year, invitation to WU social events, invitations to attend local and state level advocacy and educational events, will be a voting member on the WU Board of Directors where agendas and programs are developed and decisions made. Will receive free ticket to Women With Heart or other fundraising events. Will have the opportunity to attend as a representative events, forums and summits related to the WU agenda.